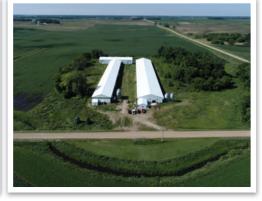

## **Meeker County, MN**

## **Poultry Barn #1**

- Built in 99
- 48' x 448' (Barn)
- 16' x 12' Mechanical room
- Traditional 2 level pullet barn cage system
- Approximately 140,000 bird capacity

### Poultry Barn #2

- Year built 2014
- 65' x 481' (Barn)
- 30' x 20' Mechanical room
- FDI 4 Tier pullet cage system
- FDI flat chain feeding 4 start tiers
- Lubing stainless steel nipple watering 4 start tiers
- 10,080 cages
- · Manure belt cleaning
- 201,600 bird capacity

### **Manure Barn**

- 160' x 48'
- · With heated drying floor
- (4) Feed Bins
- (2) 4" Supply Wells
- (1) Diesel Generator System

Meeker County • Danielson Township • PID #: 05-0026001 • Description: Sect-04 Twp-118 Range-32 • 2019 Taxes: \$3,570