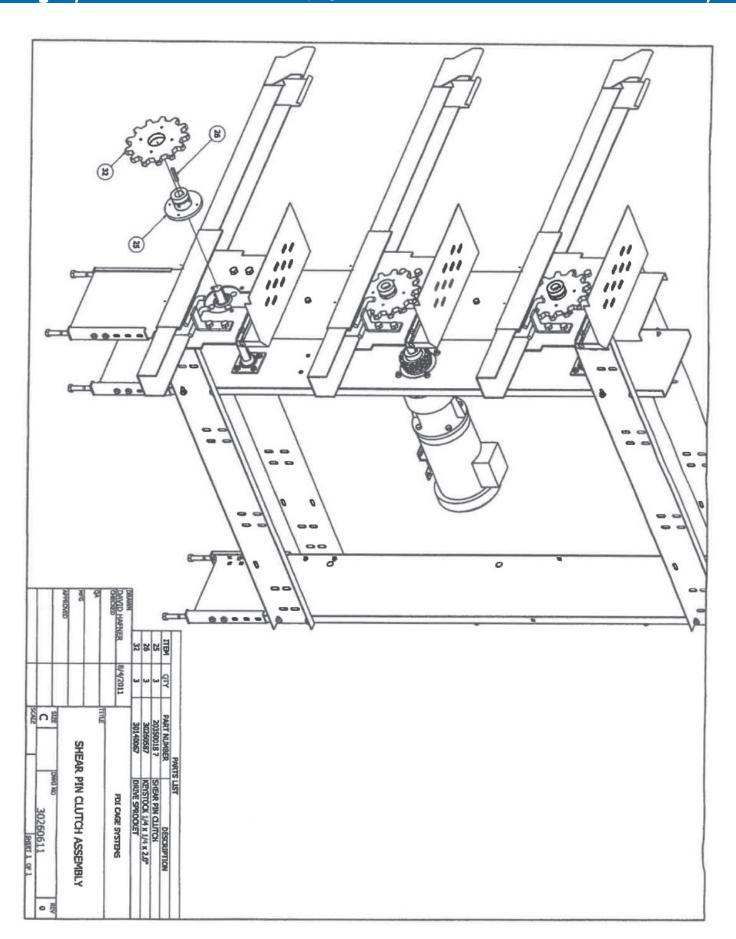

## **Poultry Barn #1**

- Built in 99
- 48' x 448' (Barn)
- 16' x 12' Mechanical room
- Traditional 2 level pullet barn cage system
- Approximately 140,000 bird capacity

### Poultry Barn #2

- Year built 2014
- 65' x 481' (Barn)
- 30' x 20' Mechanical room
- FDI 4 Tier pullet cage system
- FDI flat chain feeding 4 start tiers
- Lubing stainless steel nipple watering 4 start tiers
- 10,080 cages
- · Manure belt cleaning
- 201,600 bird capacity