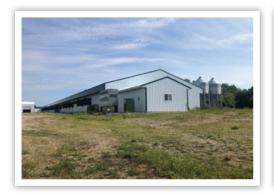

### **Manure Barn**

- 160' x 48'
- · With heated drying floor
- (4) Feed Bins
- (2) 4" Supply Wells
- (1) Diesel Generator System

Meeker County • Danielson Township • PID #: 05-0026001 • Description: Sect-04 Twp-118 Range-32 • 2019 Taxes: \$3,570