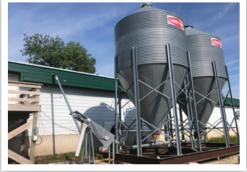

## **Poultry Barn #1**

- Built in 99
- 48' x 448' (Barn)
- 16' x 12' Mechanical room
- Traditional 2 level pullet barn cage system
- Approximately 140,000 bird capacity

### Poultry Barn #2

- Year built 2014
- 65' x 481' (Barn)
- 30' x 20' Mechanical room
- FDI 4 Tier pullet cage system
- FDI flat chain feeding 4 start tiers
- Lubing stainless steel nipple watering 4 start tiers
- 10,080 cages
- · Manure belt cleaning
- 201,600 bird capacity

### Quotation #Q20140304-1 Pullet Cages – 4 Start Tiers

- 10' cage row sections with stands every 5'
- the cage legs are manufactured using 14 gauge galvanized steel and are formed into a 1-3/4" U-channel
- adjustable feet are used for cage leveling plus or minus 1.5"
- interlocking sliding doors on cage fronts doors can be opened independently for easy access and visibility of the birds – one hand operation (spring loaded push in doors also available)
- cage fronts designed to meet the requirements of day old chicks
- .5" x 2" Galvanized After Weld (GAW) floors in the 4 start tiers
- I" x I" Galvanized After Weld 14 gauge cage backs and partitions in 4 start tiers
- 2 floor support wires under each cage floor provide a walking effect reducing bird leg and foot injuries
- Galvanized steel step rails installed on the front edge of the bottom 2 tiers of feed trough, provide a step to view upper tiers as well as protection from damage by bird carts

### Feeding - FDI Flat chain feeding - 4 Start Tiers

- FDI Pillar Feed Manifold one common manifold supplies all 4 levels of feed trough with a feed recycling wheel on each tier
- The recycling wheel mixes uneaten feed with fresh feed during the feeding cycle
- 40' per minute high speed chain feeding with 20 gauge galvanized hi-lip feed trough
- FDI feed trough and trough hangers will easily support the weight of an average size worker, allowing for all levels of feed trough to be used as a step
- starter trough uses the peep hole design with an adjustable bird restrictor on 4 cage levesl (start tiers)
- this design allows day old chicks to eat directly from the trough
- the feed trough is fastened outside the cage which eliminates entry by birds preventing droppings from contaminating the feed
- the bird restrictor is simply adjusted by means of a winch at the cage row end to easily match bird growth
- 1 motor and gearbox per tier will drive each tier of feed chain - 4 motors and gearboxes per row
- Feed system control panel with time clock

### Watering - 4 Start Tiers

- Lubing stainless steel 360 degree nipple watering
- 2 nipples per cage spaced 15" apart in the 4 start tiers with 2-22mm water lines for each tier (cups not included)
- the adjustable water pipe runs through the cage providing adjustable watering in 4 cage levels (start tiers)
- the height of the water pipe is simply adjusted by means of a winching system at the end of the cage row to easily match bird growth (start tier)
- 7 water filters and 7 mechanical water meters
- Pressure regulators, stands and flush ends

### Cage Manure Removal:

- a 52" polyethylene belt contains and transports the manure from each tier at 15 feet per minute
- manure belts are driven by 6" steel drive rollers and powered pinch rollers
- the drive units are designed to power manure belts in excess of 500' rows with minimal belt tension
- the drive unit is shipped pre-assembled for ease of installation
- 1 motor and gear box will power 2 tiers of manure belts - 2 motors and gearboxes per row
- most components on the drive unit are common off-the-shelf parts
- belt drive disconnects are used on 2 belts providing a means to disengage belts not in use when starting the birds
- cleaning augers are located at the manure belt idler roller to automatically remove feathers and debris from between the manure belts