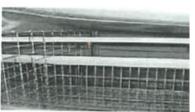

## **Poultry Barn #1**

- Built in 99
- 48' x 448' (Barn)
- 16' x 12' Mechanical room
- Traditional 2 level pullet barn cage system
- Approximately 140,000 bird capacity

### Poultry Barn #2

- Year built 2014
- 65' x 481' (Barn)
- 30' x 20' Mechanical room
- FDI 4 Tier pullet cage system
- FDI flat chain feeding 4 start tiers
- Lubing stainless steel nipple watering 4 start tiers
- 10,080 cages
- · Manure belt cleaning
- 201,600 bird capacity