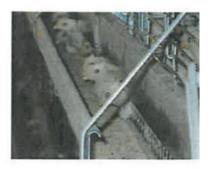

### **Manure Barn**

- 160' x 48'
- · With heated drying floor
- (4) Feed Bins
- (2) 4" Supply Wells
- (1) Diesel Generator System

Meeker County • Danielson Township • PID #: 05-0026001 • Description: Sect-04 Twp-118 Range-32 • 2019 Taxes: \$3,570