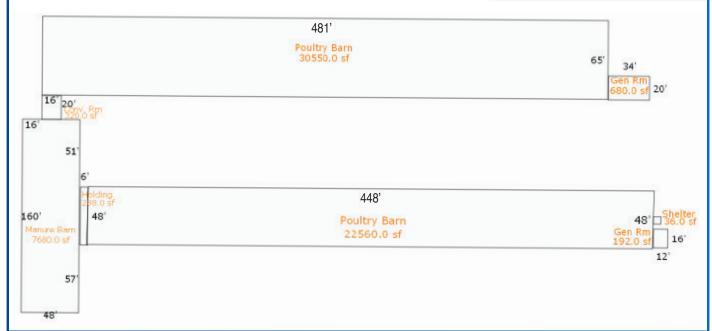

## **Poultry Barn #1**

- Built in 99
- 48' x 448' (Barn)
- 16' x 12' Mechanical room
- Traditional 2 level pullet barn cage system
- Approximately 140,000 bird capacity

### Poultry Barn #2

- Year built 2014
- 65' x 481' (Barn)
- 30' x 20' Mechanical room
- FDI 4 Tier pullet cage system
- FDI flat chain feeding 4 start tiers
- Lubing stainless steel nipple watering 4 start tiers
- 10,080 cages
- · Manure belt cleaning
- 201,600 bird capacity

### **Manure Barn**

- 160' x 48'
- · With heated drying floor
- (4) Feed Bins
- (2) 4" Supply Wells
- (1) Diesel Generator System

Meeker County • Danielson Township • PID #: 05-0026001 • Description: Sect-04 Twp-118 Range-32 • 2019 Taxes: \$3,570