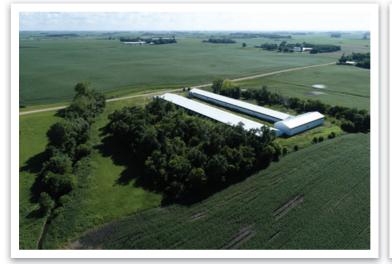

## **Poultry Barn #1**

- Built in 99
- 48' x 448' (Barn)
- 16' x 12' Mechanical room
- Traditional 2 level pullet barn cage system
- Approximately 140,000 bird capacity

### Poultry Barn #2

- Year built 2014
- 65' x 481' (Barn)
- 30' x 20' Mechanical room
- FDI 4 Tier pullet cage system
- FDI flat chain feeding 4 start tiers
- Lubing stainless steel nipple watering 4 start tiers
- 10,080 cages
- · Manure belt cleaning
- 201,600 bird capacity

### **Manure Barn**

- 160' x 48'
- · With heated drying floor
- (4) Feed Bins
- (2) 4" Supply Wells
- (1) Diesel Generator System

Meeker County • Danielson Township • PID #: 05-0026001 • Description: Sect-04 Twp-118 Range-32 • 2019 Taxes: \$3,570