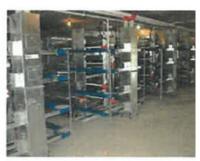

### Quotation #Q20140304-1 Pullet Cages – 4 Start Tiers

- 10' cage row sections with stands every 5'
- the cage legs are manufactured using 14 gauge galvanized steel and are formed into a 1-3/4" U-channel
- adjustable feet are used for cage leveling plus or minus 1.5"
- interlocking sliding doors on cage fronts doors can be opened independently for easy access and visibility of the birds – one hand operation (spring loaded push in doors also available)
- cage fronts designed to meet the requirements of day old chicks
- .5" x 2" Galvanized After Weld (GAW) floors in the 4 start tiers
- I" x I" Galvanized After Weld 14 gauge cage backs and partitions in 4 start tiers
- 2 floor support wires under each cage floor provide a walking effect reducing bird leg and foot injuries
- Galvanized steel step rails installed on the front edge of the bottom 2 tiers of feed trough, provide a step to view upper tiers as well as protection from damage by bird carts

### Feeding - FDI Flat chain feeding - 4 Start Tiers

- FDI Pillar Feed Manifold one common manifold supplies all 4 levels of feed trough with a feed recycling wheel on each tier
- The recycling wheel mixes uneaten feed with fresh feed during the feeding cycle
- 40' per minute high speed chain feeding with 20 gauge galvanized hi-lip feed trough
- FDI feed trough and trough hangers will easily support the weight of an average size worker, allowing for all levels of feed trough to be used as a step
- starter trough uses the peep hole design with an adjustable bird restrictor on 4 cage levesl (start tiers)
- this design allows day old chicks to eat directly from the trough
- the feed trough is fastened outside the cage which eliminates entry by birds preventing droppings from contaminating the feed
- the bird restrictor is simply adjusted by means of a winch at the cage row end to easily match bird growth
- 1 motor and gearbox per tier will drive each tier of feed chain - 4 motors and gearboxes per row
- Feed system control panel with time clock