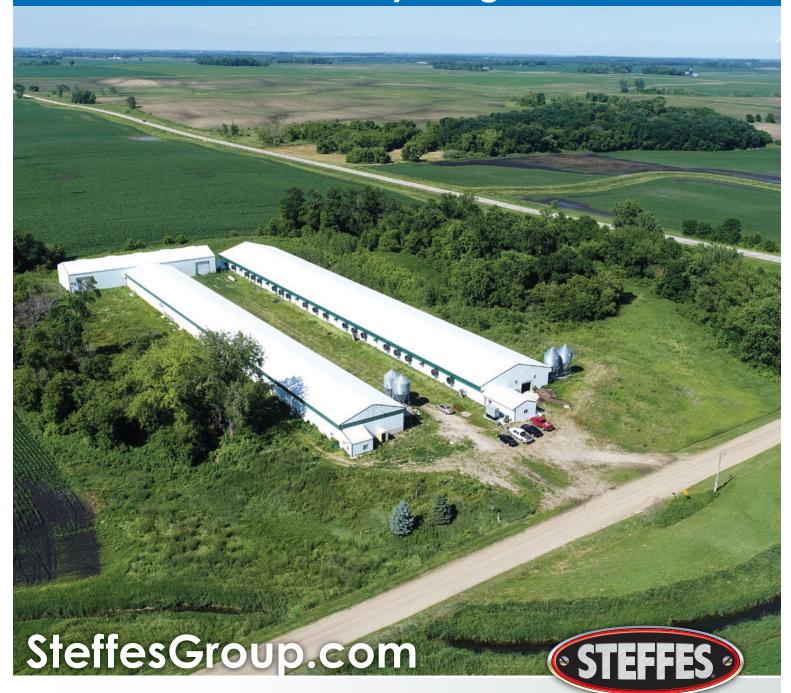

### **LAND LOCATED**

From Grove City, MN, 7 miles south on MN Hwy 4, 1/8 mile west on 210th St., 53410 210th St., Grove City, MN 56243

**INSPECTION:** By appointment

Steffes Group, Inc. | 24400 MN Hwy 22 South, Litchfield, MN 55355 | SteffesGroup.com

## **Meeker County, MN**

## **Poultry Barn #1**

- Built in 99
- 48' x 448' (Barn)
- 16' x 12' Mechanical room
- Traditional 2 level pullet barn cage system
- Approximately 140,000 bird capacity

### Poultry Barn #2

- Year built 2014
- 65' x 481' (Barn)
- 30' x 20' Mechanical room
- FDI 4 Tier pullet cage system
- FDI flat chain feeding 4 start tiers
- Lubing stainless steel nipple watering 4 start tiers
- 10,080 cages
- · Manure belt cleaning
- 201,600 bird capacity

### **Manure Barn**

- 160' x 48'
- · With heated drying floor
- (4) Feed Bins
- (2) 4" Supply Wells
- (1) Diesel Generator System

Meeker County • Danielson Township • PID #: 05-0026001 • Description: Sect-04 Twp-118 Range-32 • 2019 Taxes: \$3,570