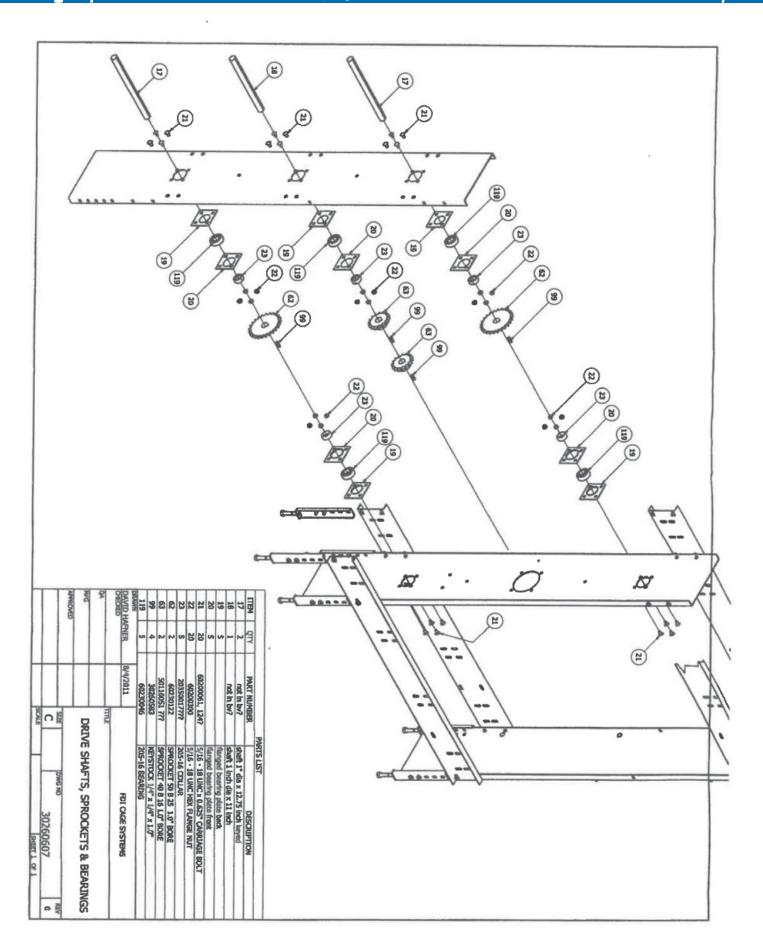

## **Poultry Barn #1**

- Built in 99
- 48' x 448' (Barn)
- 16' x 12' Mechanical room
- Traditional 2 level pullet barn cage system
- Approximately 140,000 bird capacity

### Poultry Barn #2

- Year built 2014
- 65' x 481' (Barn)
- 30' x 20' Mechanical room
- FDI 4 Tier pullet cage system
- FDI flat chain feeding 4 start tiers
- Lubing stainless steel nipple watering 4 start tiers
- 10,080 cages
- · Manure belt cleaning
- 201,600 bird capacity