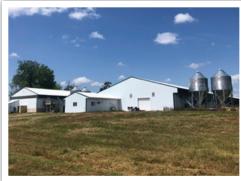

## **Meeker County, MN**

## **Poultry Barn #1**

- Built in 99
- 48' x 448' (Barn)
- 16' x 12' Mechanical room
- Traditional 2 level pullet barn cage system
- Approximately 140,000 bird capacity

### Poultry Barn #2

- Year built 2014
- 65' x 481' (Barn)
- 30' x 20' Mechanical room
- FDI 4 Tier pullet cage system
- FDI flat chain feeding 4 start tiers
- Lubing stainless steel nipple watering 4 start tiers
- 10,080 cages
- · Manure belt cleaning
- 201,600 bird capacity

### **Manure Barn**

- 160' x 48'
- · With heated drying floor
- (4) Feed Bins
- (2) 4" Supply Wells
- (1) Diesel Generator System

Meeker County • Danielson Township • PID #: 05-0026001 • Description: Sect-04 Twp-118 Range-32 • 2019 Taxes: \$3,570