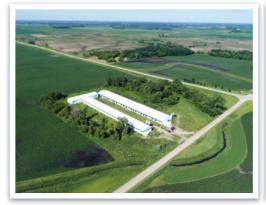

## **Poultry Barn #1**

- Built in 99
- 48' x 448' (Barn)
- 16' x 12' Mechanical room
- Traditional 2 level pullet barn cage system
- Approximately 140,000 bird capacity

### Poultry Barn #2

- Year built 2014
- 65' x 481' (Barn)
- 30' x 20' Mechanical room
- FDI 4 Tier pullet cage system
- FDI flat chain feeding 4 start tiers
- Lubing stainless steel nipple watering 4 start tiers
- 10,080 cages
- · Manure belt cleaning
- 201,600 bird capacity