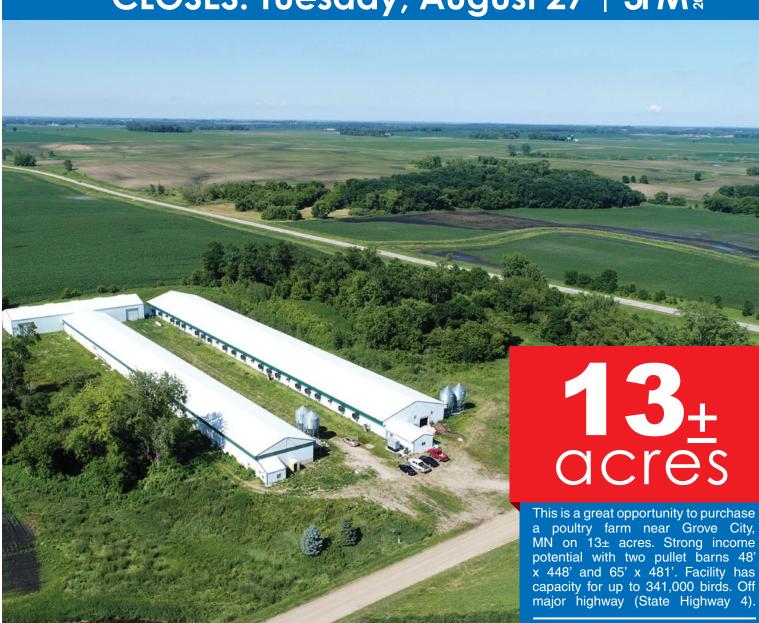

# **Meeker County**

MINNESOTA Grove City

OPENS: Monday, August 19

CLOSES: Tuesday, August 27 | 3PM 8

### **LAND LOCATED**

From Grove City, MN, 7 miles south on MN Hwy 4, 1/8 mile west on 210th St., 53410 210th St., Grove City, MN 56243

**INSPECTION:** By appointment

Steffes Group, Inc. | 24400 MN Hwy 22 South, Litchfield, MN 55355 | SteffesGroup.com

## **Poultry Barn #1**

- Built in 99
- 48' x 448' (Barn)
- 16' x 12' Mechanical room
- Traditional 2 level pullet barn cage system
- Approximately 140,000 bird capacity

### Poultry Barn #2

- Year built 2014
- 65' x 481' (Barn)
- 30' x 20' Mechanical room
- FDI 4 Tier pullet cage system
- FDI flat chain feeding 4 start tiers
- Lubing stainless steel nipple watering 4 start tiers
- 10,080 cages
- · Manure belt cleaning
- 201,600 bird capacity

### **Manure Barn**

- 160' x 48'
- · With heated drying floor
- (4) Feed Bins
- (2) 4" Supply Wells
- (1) Diesel Generator System

Meeker County • Danielson Township • PID #: 05-0026001 • Description: Sect-04 Twp-118 Range-32 • 2019 Taxes: \$3,570