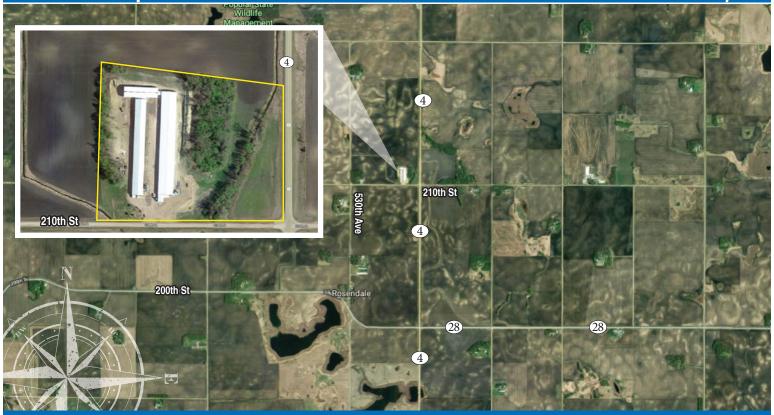

### **LAND LOCATED**

From Grove City, MN, 7 miles south on MN Hwy 4, 1/8 mile west on 210th St., 53410 210th St., Grove City, MN 56243

**INSPECTION:** By appointment

Steffes Group, Inc. | 24400 MN Hwy 22 South, Litchfield, MN 55355 | SteffesGroup.com

# Aerial & Plat Map lines approximate