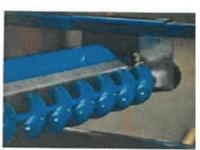

### Cage Manure Removal:

- a 52" polyethylene belt contains and transports the manure from each tier at 15 feet per minute
- manure belts are driven by 6" steel drive rollers and powered pinch rollers
- the drive units are designed to power manure belts in excess of 500' rows with minimal belt tension
- the drive unit is shipped pre-assembled for ease of installation
- 1 motor and gear box will power 2 tiers of manure belts - 2 motors and gearboxes per row
- most components on the drive unit are common off-the-shelf parts
- belt drive disconnects are used on 2 belts providing a means to disengage belts not in use when starting the birds
- cleaning augers are located at the manure belt idler roller to automatically remove feathers and debris from between the manure belts