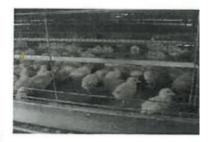

## **Poultry Barn #1**

- Built in 99
- 48' x 448' (Barn)
- 16' x 12' Mechanical room
- Traditional 2 level pullet barn cage system
- Approximately 140,000 bird capacity

### Poultry Barn #2

- Year built 2014
- 65' x 481' (Barn)
- 30' x 20' Mechanical room
- FDI 4 Tier pullet cage system
- FDI flat chain feeding 4 start tiers
- Lubing stainless steel nipple watering 4 start tiers
- 10,080 cages
- · Manure belt cleaning
- 201,600 bird capacity