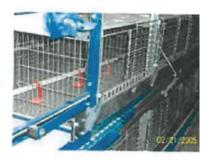

## **Poultry Barn #1**

- Built in 99
- 48' x 448' (Barn)
- 16' x 12' Mechanical room
- Traditional 2 level pullet barn cage system
- Approximately 140,000 bird capacity

### Poultry Barn #2

- Year built 2014
- 65' x 481' (Barn)
- 30' x 20' Mechanical room
- FDI 4 Tier pullet cage system
- FDI flat chain feeding 4 start tiers
- Lubing stainless steel nipple watering 4 start tiers
- 10,080 cages
- · Manure belt cleaning
- 201,600 bird capacity

### Quotation #Q20140304-1 Pullet Cages – 4 Start Tiers

- 10' cage row sections with stands every 5'
- the cage legs are manufactured using 14 gauge galvanized steel and are formed into a 1-3/4" U-channel
- adjustable feet are used for cage leveling plus or minus 1.5"
- interlocking sliding doors on cage fronts doors can be opened independently for easy access and visibility of the birds – one hand operation (spring loaded push in doors also available)
- cage fronts designed to meet the requirements of day old chicks
- .5" x 2" Galvanized After Weld (GAW) floors in the 4 start tiers
- I" x I" Galvanized After Weld 14 gauge cage backs and partitions in 4 start tiers
- 2 floor support wires under each cage floor provide a walking effect reducing bird leg and foot injuries
- Galvanized steel step rails installed on the front edge of the bottom 2 tiers of feed trough, provide a step to view upper tiers as well as protection from damage by bird carts

### Feeding - FDI Flat chain feeding - 4 Start Tiers

- FDI Pillar Feed Manifold one common manifold supplies all 4 levels of feed trough with a feed recycling wheel on each tier
- The recycling wheel mixes uneaten feed with fresh feed during the feeding cycle
- 40' per minute high speed chain feeding with 20 gauge galvanized hi-lip feed trough
- FDI feed trough and trough hangers will easily support the weight of an average size worker, allowing for all levels of feed trough to be used as a step
- starter trough uses the peep hole design with an adjustable bird restrictor on 4 cage levesl (start tiers)
- this design allows day old chicks to eat directly from the trough
- the feed trough is fastened outside the cage which eliminates entry by birds preventing droppings from contaminating the feed
- the bird restrictor is simply adjusted by means of a winch at the cage row end to easily match bird growth
- 1 motor and gearbox per tier will drive each tier of feed chain - 4 motors and gearboxes per row
- Feed system control panel with time clock

### Watering - 4 Start Tiers

- Lubing stainless steel 360 degree nipple watering
- 2 nipples per cage spaced 15" apart in the 4 start tiers with 2-22mm water lines for each tier (cups not included)
- the adjustable water pipe runs through the cage providing adjustable watering in 4 cage levels (start tiers)
- the height of the water pipe is simply adjusted by means of a winching system at the end of the cage row to easily match bird growth (start tier)
- 7 water filters and 7 mechanical water meters
- Pressure regulators, stands and flush ends