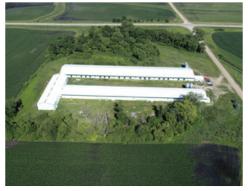

## **Poultry Barn #1**

- Built in 99
- 48' x 448' (Barn)
- 16' x 12' Mechanical room
- Traditional 2 level pullet barn cage system
- Approximately 140,000 bird capacity

### Poultry Barn #2

- Year built 2014
- 65' x 481' (Barn)
- 30' x 20' Mechanical room
- FDI 4 Tier pullet cage system
- FDI flat chain feeding 4 start tiers
- Lubing stainless steel nipple watering 4 start tiers
- 10,080 cages
- · Manure belt cleaning
- 201,600 bird capacity