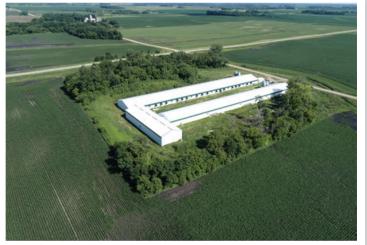

## **Poultry Barn #1**

- Built in 99
- 48' x 448' (Barn)
- 16' x 12' Mechanical room
- Traditional 2 level pullet barn cage system
- Approximately 140,000 bird capacity

### Poultry Barn #2

- Year built 2014
- 65' x 481' (Barn)
- 30' x 20' Mechanical room
- FDI 4 Tier pullet cage system
- FDI flat chain feeding 4 start tiers
- Lubing stainless steel nipple watering 4 start tiers
- 10,080 cages
- · Manure belt cleaning
- 201,600 bird capacity

### **Manure Barn**

- 160' x 48'
- · With heated drying floor
- (4) Feed Bins
- (2) 4" Supply Wells
- (1) Diesel Generator System

Meeker County • Danielson Township • PID #: 05-0026001 • Description: Sect-04 Twp-118 Range-32 • 2019 Taxes: \$3,570