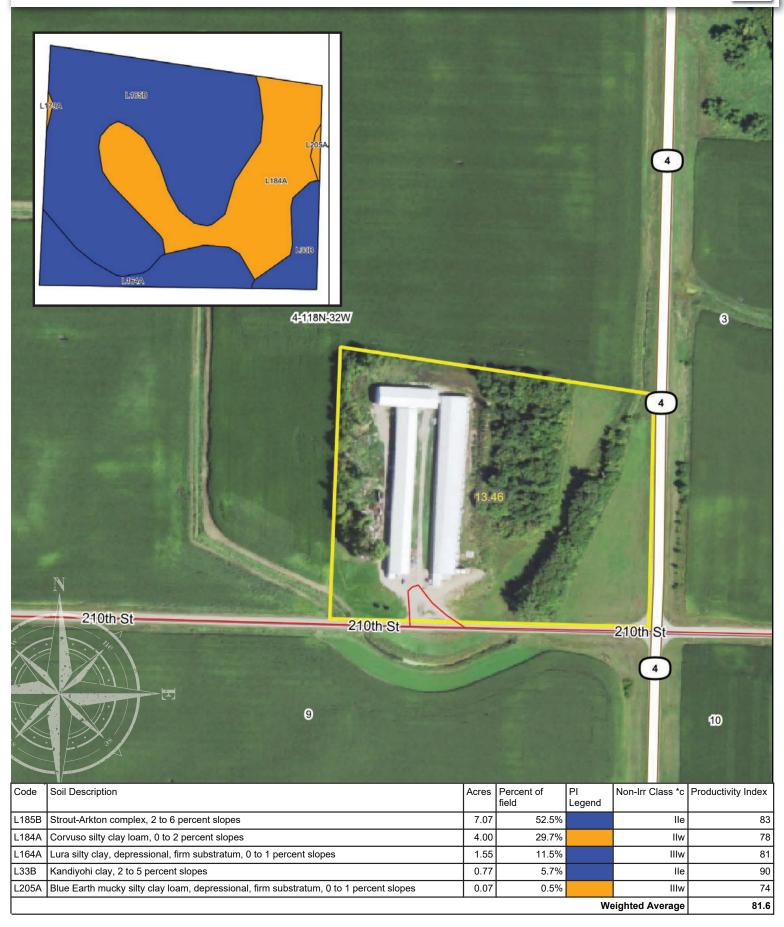

# Aerial & Plat Map lines approximate

## **Meeker County, MN**

### **Manure Barn**

- 160' x 48'
- · With heated drying floor
- (4) Feed Bins
- (2) 4" Supply Wells
- (1) Diesel Generator System

Meeker County • Danielson Township • PID #: 05-0026001 • Description: Sect-04 Twp-118 Range-32 • 2019 Taxes: \$3,570

DANIELSON TWP

Property ID Number: 05-0026001

Property Description: SECT-04 TWP-118 RANG-32

PT SE 1/4 SE 1/4 BEG SE COR TH W940.91' NE731.12' SE933.27' SLY

53410 210 ST

MARK H & KRYSTAL M WENDINGER

26093-T

PO BOX 84

LITCHFIELD MN 55355

ACRES 13.46

| Oleb      |                                                                                     |                  |             |
|-----------|-------------------------------------------------------------------------------------|------------------|-------------|
| 1         | Homestead Exclusion:<br>Taxable Market Value:<br>New Improve/Expired Excls          | 525,100<br>:     | 519.900     |
|           |                                                                                     | AGRI NON-HSTD AG | RI NON-HSTE |
|           | Sent in March 2018                                                                  |                  |             |
| Step<br>2 | Proposed Tax  * Does Not Include Special Assessments Sent in November 2018  3.246.0 |                  | 3.246.00    |
| Step      |                                                                                     | ax Statement     |             |
|           | First half Taxes:                                                                   |                  | 1.785.00    |
| 3         | Second half Taxes:                                                                  |                  | 1.785.00    |