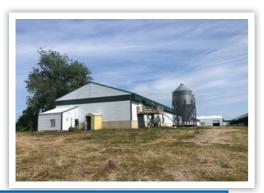

## **Meeker County, MN**

## **Poultry Barn #1**

- Built in 99
- 48' x 448' (Barn)
- 16' x 12' Mechanical room
- Traditional 2 level pullet barn cage system
- Approximately 140,000 bird capacity

### Poultry Barn #2

- Year built 2014
- 65' x 481' (Barn)
- 30' x 20' Mechanical room
- FDI 4 Tier pullet cage system
- FDI flat chain feeding 4 start tiers
- Lubing stainless steel nipple watering 4 start tiers
- 10,080 cages
- · Manure belt cleaning
- 201,600 bird capacity

### **Manure Barn**

- 160' x 48'
- · With heated drying floor
- (4) Feed Bins
- (2) 4" Supply Wells
- (1) Diesel Generator System

Meeker County • Danielson Township • PID #: 05-0026001 • Description: Sect-04 Twp-118 Range-32 • 2019 Taxes: \$3,570