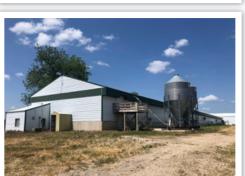

## **Meeker County, MN**

## **Poultry Barn #1**

- Built in 99
- 48' x 448' (Barn)
- 16' x 12' Mechanical room
- Traditional 2 level pullet barn cage system
- Approximately 140,000 bird capacity

### Poultry Barn #2

- Year built 2014
- 65' x 481' (Barn)
- 30' x 20' Mechanical room
- FDI 4 Tier pullet cage system
- FDI flat chain feeding 4 start tiers
- Lubing stainless steel nipple watering 4 start tiers
- 10,080 cages
- · Manure belt cleaning
- 201,600 bird capacity

### **Manure Barn**

- 160' x 48'
- · With heated drying floor
- (4) Feed Bins
- (2) 4" Supply Wells
- (1) Diesel Generator System

Meeker County • Danielson Township • PID #: 05-0026001 • Description: Sect-04 Twp-118 Range-32 • 2019 Taxes: \$3,570